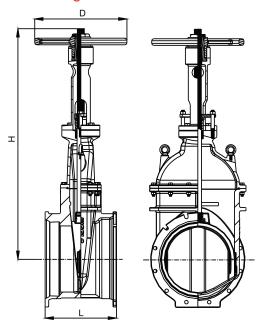

## Dimensions (mm/inch)

| Size      | 350/14" |       | 400/16" |       | 450/18" |       |
|-----------|---------|-------|---------|-------|---------|-------|
|           | mm      | inch  | mm      | inch  | mm      | inch  |
| L         | 432     | 17    | 432     | 17    | 432     | 17    |
| H (Open)  | 1574    | 61.97 | 1786    | 70.31 | 2020    | 79.53 |
| H (Close) | 1224    | 48.19 | 1386    | 54.57 | 1570    | 61.81 |
| D         | 445     | 17.5  | 535     | 21    | 610     | 24    |
|           |         |       |         |       |         |       |

## **Schematic Drawing**