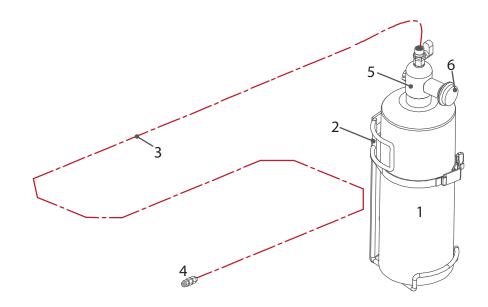

#### **Direct System**

Valve for Direct System

SFFECO Thermo-Act direct system for low pressure agent as shown below uses the flexible tube as both the detection device and extinguishing discharge system. In case of fire, the section of tube most exposed to heat will rupture forming a discharge nozzle. The suppressant agent is then completely released due to pressure drop in the tube.

- 1) Storage cylinder
- 2) Cylinder bracket
- 3) Fire detection tube
- 4) End of Line adapter
- 5) Valve
- 6) Pressure gauge

All Pictures and Drawings shown in this document for presentation purpose only. Actual may vary. In line with our policy of continuous product improvement SFFECO reserves the right to modify specifications without prior notice.