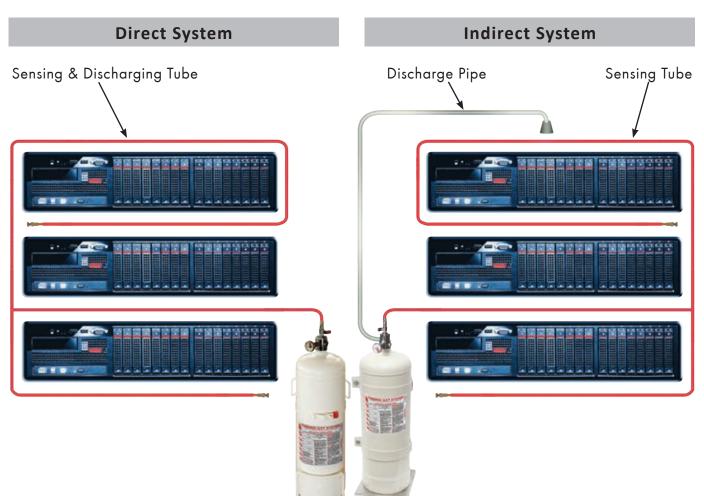

SFFECO Thermo-Act systems are mainly catagorised as:

All Pictures and Drawings shown in this document for presentation purpose only. Actual may vary. In line with our policy of continuous product improvement SFFECO reserves the right to modify specifications without prior notice

#### **Direct System**

Valve for Direct System

SFFECO Thermo-Act direct system for low pressure agent as shown below uses the flexible tube as both the detection device and extinguishing discharge system. In case of fire, the section of tube most exposed to heat will rupture forming a discharge nozzle. The suppressant agent is then completely released due to pressure drop in the tube.

### **Indirect System**

SFFECO Thermo-Act indirect system for low pressure agent as shown below uses the tube as a fire detection device only. The fire suppression agent is delivered through a special copper or stainless steel tubing system. Once the tube ruptures due to heat exposure, the drop in pressure activates the indirect valve to direct the flow of suppression agent to diffuser nozzles via a fixed tubing system. This system is usually used in large areas.