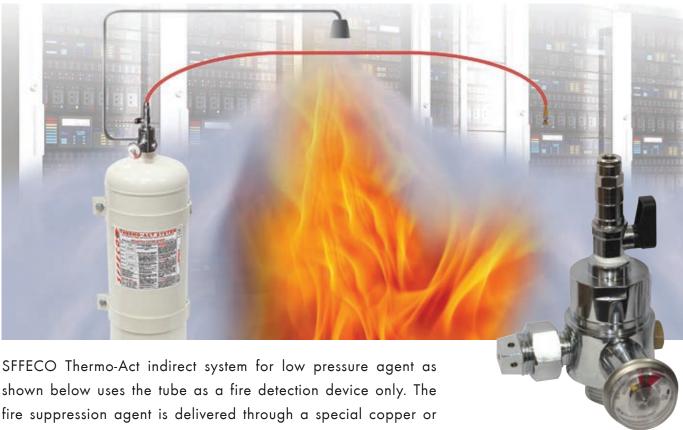

### **Indirect System**

SFFECO Thermo-Act indirect system for low pressure agent as shown below uses the tube as a fire detection device only. The fire suppression agent is delivered through a special copper or stainless steel tubing system. Once the tube ruptures due to heat exposure, the drop in pressure activates the indirect valve to direct the flow of suppression agent to diffuser nozzles via a fixed tubing system. This system is usually used in large areas.

#### Introduction

SFFECO Thermo-Act systems are the advanced technology of automatic fire suppression systems. The systems provide a self activating suppression system that suppresses fires in seconds. They are simple design and installation with low maintenance, highly cost effective and reliable. The electrical or pneumatic sources shall not be required to our Thermo-Act systems. The systems can be used in the presence of an increased risk of fire.

SFFECO Thermo-Act systems utilize fire flexible tube for fire detection. Thus, the fire detection and extinguishing system is not required to detect and discharge.

SFFECO Thermo-Act systems can be designed with commercial available agents including clean agent, wet chemical, Foam, and dry powder.