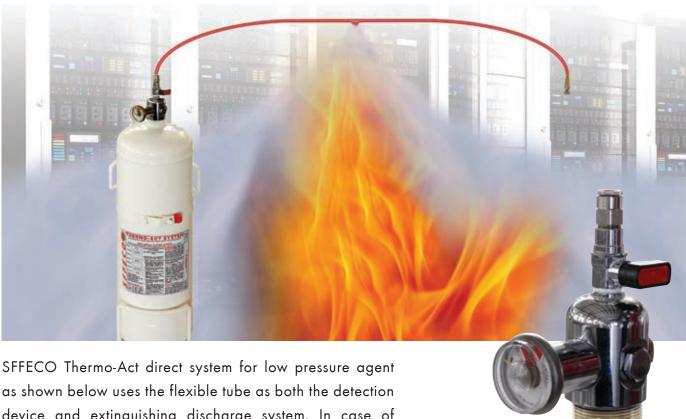

#### **Direct System**

Valve for Direct System

SFFECO Thermo-Act direct system for low pressure agent as shown below uses the flexible tube as both the detection device and extinguishing discharge system. In case of fire, the section of tube most exposed to heat will rupture forming a discharge nozzle. The suppressant agent is then completely released due to pressure drop in the tube.