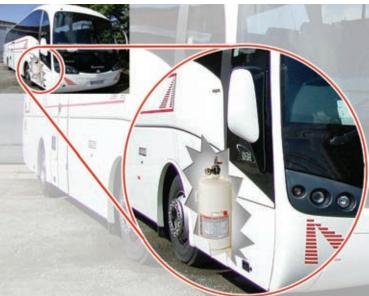

## **Applications of Thermo-Act System**

- Residential Kitchenhood
- Medical / laboratory equipment.
- Electrical control panels. & Small electricl rooms
- UPS units.
- Computer / Data storage cabinets.
- Small Generator rooms.
- Small Storage areas.
- Switchgear.
- Cable duct.
- Escalator.

- Transmitters.
- Motor vehicles.
- Goods in transit.
- Display cabinets.
- EDM & CNC machining centers.
- Test / Production equipment.
- Fume hoods and cabinets for laboratories.
- Vending machines.
- Automated machinery.
- Cleaning Tanks

**Note:** Other applications that are not mentioned above may also utilize SFFECO Thermo-Act system. Please contact our technical personal for more details.

All Pictures and Drawings shown in this document for presentation purpose only. Actual may vary. In line with our policy of continuous product improvement SFFECO reserves the right to modify specifications without prior notice.