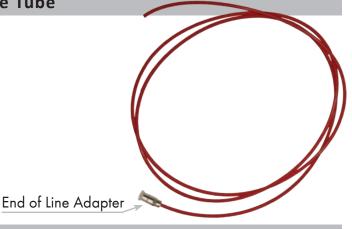

#### Flexible Tube

- Acts as a multi-sensor
- Made of a high-tech polymer
- When bursting at the hottest spot, it ruptures as a nozzle shape opening
- Long-time resistance
- Flexibility
- Temperature sensitivity
- Different tempeature rating