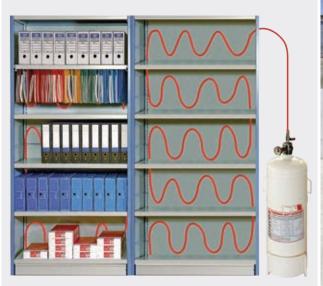

## **Applications of Thermo-Act System**

- Residential Kitchenhood
- Medical / laboratory equipment.
- Electrical control panels. & Small electricl rooms
- UPS units.
- Computer / Data storage cabinets.
- Small Generator rooms.
- Small Storage areas.
- Switchgear.
- Cable duct.
- Escalator.

- Transmitters.
- Motor vehicles.
- Goods in transit.
- Display cabinets.
- EDM & CNC machining centers.
- Test / Production equipment.
- Fume hoods and cabinets for laboratories.
- Vending machines.
- Automated machinery.
- Cleaning Tanks

**Note:** Other applications that are not mentioned above may also utilize SFFECO Thermo-Act system. Please contact our technical personal for more details.

All Pictures and Drawings shown in this document for presentation purpose only. Actual may vary. In line with our policy of continuous product improvement SFFECO reserves the right to modify specifications without prior notice.