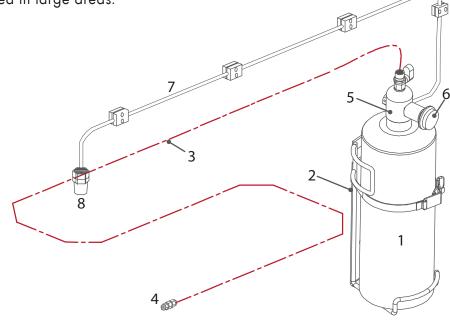

### **Indirect System**

SFFECO Thermo-Act indirect system for low pressure agent as shown below uses the tube as a fire detection device only. The fire suppression agent is delivered through a special copper or stainless steel tubing system. Once the tube ruptures due to heat exposure, the drop in pressure activates the indirect valve to direct the flow of suppression agent to diffuser nozzles via a fixed tubing system. This system is usually used in large areas.

Valve for Indirect System

- 2) Cylinder bracket
- 3) Fire detection tube
- 4) End of Line adapter
- 5) Valve
- 6) Pressure gauge
- 7) Discharge pipe
- 8) Discharge nozzle

All Pictures and Drawings shown in this document for presentation purpose only. Actual may vary. In line with our policy of continuous product improvement SFFECO reserves the right to modify specifications without prior notice