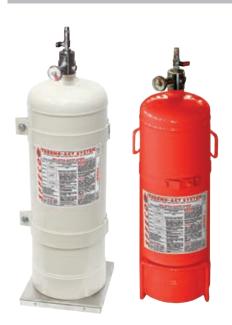

## **System Cylinders & Available Models**

#### **Cylinder:**

The cylinders are used to store the extinguishing agent

#### **Colour:**

Available in Red / White colours

**Note:** Cylinders can be provided in other capacities or agents upon request; Please contact our technical people for further information.