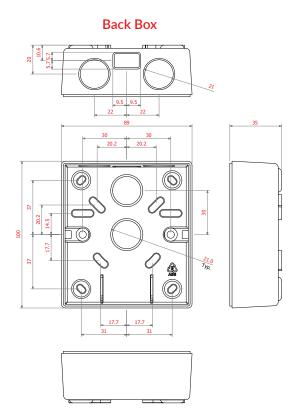

## **Technical Drawing**

Sounder Unit

Dimensions: mm

Specifications subject to change without notice (REV.01 - 2021)

As with the wider LIFECO range, the product is designed to fit any recessed single gang box, giving a flush finish or surface mounted using the default surface box.

Body colours available are Red and White. Strobe colours available are Red, Clear, Amber, Blue and Green.