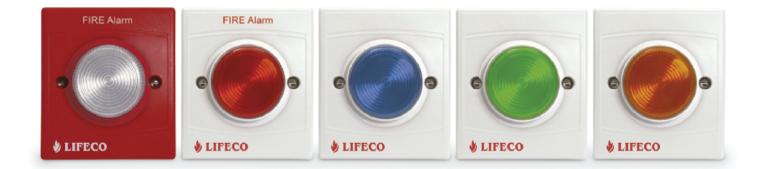

As with the wider LIFECO range, the product is designed to fit any recessed single gang box, giving a flush finish or surface mounted using the default surface box.

Body colours available are Red and White. Strobe colours available are Red, Clear, Amber, Blue and Green.

#### **Flush Mounted**

| Part Code  | Part Name                 |
|------------|---------------------------|
| LF-1110RFA | Flush Mount, Red, Amber   |
| LF-1110RFB | Flush Mount, Red, Blue    |
| LF-1110RFG | Flush Mount, Red, Green   |
| LF-1110RFR | Flush Mount, Red, Red     |
| LF-1110RFW | Flush Mount, Red, White   |
| LF-1110WFA | Flush Mount, White, Amber |
| LF-1110WFB | Flush Mount, White, Blue  |
| LF-1110WFG | Flush Mount, White, Green |
| LF-1110WFR | Flush Mount, White, Red   |
| LF-1110WFW | Flush Mount, White, White |

#### Surface Mounted

| Part Code  | Part Name                   |
|------------|-----------------------------|
| LF-1110RSA | Surface Mount, Red, Amber   |
| LF-1110RSB | Surface Mount, Red, Blue    |
| LF-1110RSG | Surface Mount, Red, Green   |
| LF-1110RSR | Surface Mount, Red, Red     |
| LF-1110RSW | Surface Mount, Red, White   |
| LF-1110WSA | Surface Mount, White, Amber |
| LF-1110WSB | Surface Mount, White, Blue  |
| LF-1110WSG | Surface Mount, White, Green |
| LF-1110WSR | Surface Mount, White, Red   |
| LF-1110WSW | Surface Mount, White, White |