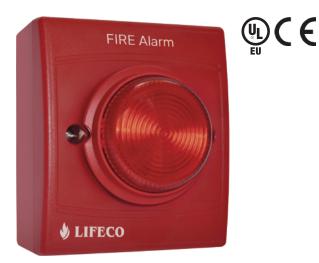

### Description

A product designed for conventional fire alarm systems, it is an ideal solution for environments that require a discreet but affective device.

Used as an ancillary visual alarm in fire systems; LIFECO Sounder with Beacon is suitable for conventional and 2-wire fire systems as well for general alarm and signalling systems.

As with the wider LIFECO range, the product is designed to fit any recessed single gang box, giving a flush finish or surface mounted using the default surface box.

Body colours available are Red and White. Strobe colours available are Red, Clear, Amber, Blue and Green.

# Sounder with Beacon Model No: LF-1110XXX