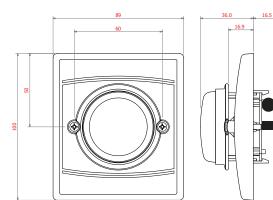

## **Technical Drawing**

Sounder Unit

Dimensions: mm

Specifications subject to change without notice (REV.01 - 2021)

As with the wider LIFECO range, the product is designed to fit any recessed single gang box, giving a flush finish or surface mounted using the default surface box.

Body colours available are Red and White. Strobe colours available are Red, Clear, Amber, Blue and Green.