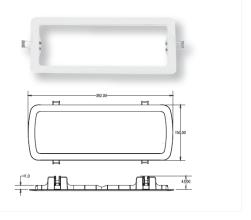

| 27pcs         |
| Correlated Color<br>Temperature (CCT) | 6500k         |
| Luminance Flux                        | 150 LM        |
| Emergency<br>Luminance Flux           | 150 LM        |
|                                       |               |

### **Structural**

| Color Render Index | Ra80                         |
|--------------------|------------------------------|
| Dimension( mm)     | 352×110×68MM                 |
| Mounting Type      | Wall mounted/Ceiling Mounted |
| Cover Material     | PC                           |
| Housing Material   | PC                           |
| Net Weight         | 0.65KG                       |
| Installation       | Surface Type/Recessed Type   |

#### **Dimension**



# Pictogram Sticker (Optional)



# Ceiling Mounting Bracket (Optional)