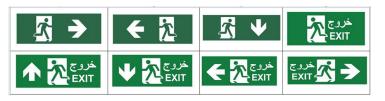

|
| LED Qty                               | 27pcs         |
| Correlated Color<br>Temperature (CCT) | 6500k         |
| Luminance Flux                        | 150 LM        |
| Emergency<br>Luminance Flux           | 150 LM        |
|                                       |               |

### **Structural**

| Color Render Index | Ra80                         |
|--------------------|------------------------------|
| Dimension( mm)     | 352×110×68MM                 |
| Mounting Type      | Wall mounted/Ceiling Mounted |
| Cover Material     | PC                           |
| Housing Material   | PC                           |
| Net Weight         | 0.65KG                       |
| Installation       | Surface Type/Recessed Type   |

#### **Dimension**



# Pictogram Sticker (Optional)



# Ceiling Mounting Bracket (Optional)