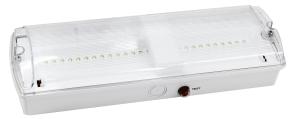

# **Product Specification**

| Product Name              | Emergency Light      |
|---------------------------|----------------------|
| Product Model             | LF-LED-500F          |
| Battery                   | Ni-Cd SC3.6V 1500mAh |
| Charge Time               | 24H                  |
| <b>Emergency Duration</b> | 3H                   |
| PCB Type                  | CEM-1 /1.6MM         |
| Self-contained or         | Self-contained       |
| central power supply      |                      |
| Case/color                | White                |
| Viewing Distance          | NA                   |
| Degree of Protection      | IP65                 |
| Classification of         | NA                   |
| Luminaires                |                      |
| Certification Standard    | UL924                |
| Operation                 | 0°C- 40°C            |
| Temperature               |                      |

### **Electrical**

| Input Voltage   | Vac120~277                |
|-----------------|---------------------------|
| Frequency       | 50Hz / 60Hz               |
| Input Current   | 0.075A(maintained)        |
|                 | 0.025A(non-maintained)    |
| Input Power     | 5W (maintained)           |
|                 | 1.5W(non-maintained)      |
| Operation Mode  | Maintained/Non-maintained |
| Emergency Power | 1.3W(3.6V)                |
|                 |                           |

# **Optical**

| Power Factor                          | /             |
|---------------------------------------|---------------|
| LED Package Type                      | SMD 2835/0.2W |
| LED Qty                               | 27pcs         |
| Correlated Color<br>Temperature (CCT) | 6500k         |
| Luminance Flux                        | 150 LM        |
| Emergency<br>Luminance Flux           | 150 LM        |
|                                       |               |

### **Structural**

| Color Render Index | Ra80                         |
|--------------------|------------------------------|
| Dimension( mm)     | 352×110×68MM                 |
| Mounting Type      | Wall mounted/Ceiling Mounted |
| Cover Material     | PC                           |
| Housing Material   | PC                           |
| Net Weight         | 0.65KG                       |
| Installation       | Surface Type/Recessed Type   |