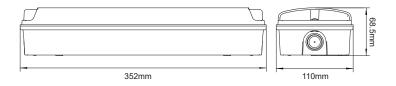

### **Structural**

| Color Render Index | Ra80                         |
|--------------------|------------------------------|
| Dimension( mm)     | 352×110×68MM                 |
| Mounting Type      | Wall mounted/Ceiling Mounted |
| Cover Material     | PC                           |
| Housing Material   | PC                           |
| Net Weight         | 0.65KG                       |
| Installation       | Surface Type/Recessed Type   |

#### **Dimension**